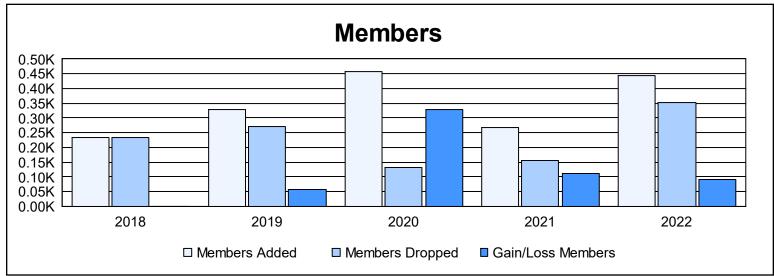

District E 2 As of June 2022 Cumulative

| Year      | New<br>Clubs | Dropped<br>Clubs | Gain/<br>Loss<br>Clubs | New<br>Members | Charter<br>Members | Reinstate<br>Members | Transfer<br>Members | Total<br>Member<br>Added | Total<br>Members<br>Dropped | Gain/<br>Loss<br>Members |
|-----------|--------------|------------------|------------------------|----------------|--------------------|----------------------|---------------------|--------------------------|-----------------------------|--------------------------|
| 2017-2018 | 2            | 0                | 2                      | 143            | 70                 | 15                   | 5                   | 233                      | 232                         | 1                        |
| 2018-2019 | 6            | 0                | 6                      | 153            | 160                | 5                    | 10                  | 328                      | 270                         | 58                       |
| 2019-2020 | 10           | 0                | 10                     | 209            | 229                | 3                    | 18                  | 459                      | 132                         | 327                      |
| 2020-2021 | 3            | 0                | 3                      | 172            | 70                 | 8                    | 16                  | 266                      | 156                         | 110                      |
| 2021-2022 | 12           | 0                | 12                     | 152            | 283                | 4                    | 6                   | 445                      | 353                         | 92                       |
| Average   | 7            | 0                | 7                      | 166            | 162                | 7                    | 11                  | 346                      | 229                         | 118                      |